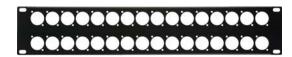

## **Standard Specifications**

| Sizes:               | 1RU, 2RU, 3RU                                          |
|----------------------|--------------------------------------------------------|
| Standard Rack Width: | 19 inch                                                |
| Ports:               | 8, 16, 32                                              |
| Cutouts              | D-Series Connectors                                    |
| Panel Material:      | Black, Power-Coated Steel,<br>16 Gauge, 0.60 Thickness |
| Warranty:            | 1 Year                                                 |

2RU, 16 Port

2RU, 32 Port

## **Dimensions (inches)**

1RU, 8 Port: 19 x 0.535 x 1.75 1RU, 16 Port: 19 x 0.535 x 1.75 2RU, 16 Port: 19 x 0.535 x 3.5 2RU, 32 Port: 19 x 0.535 x 3.5