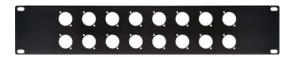

## **Standard Specifications**

| Sizes:               | 1RU, 2RU, 3RU                                          |
|----------------------|--------------------------------------------------------|
| Standard Rack Width: | 19 inch                                                |
| Ports:               | 8, 16, 32                                              |
| Cutouts              | D-Series Connectors                                    |
| Panel Material:      | Black, Power-Coated Steel,<br>16 Gauge, 0.60 Thickness |
| Warranty:            | 1 Year                                                 |

2RU, 16 Port

2RU, 32 Port

## **Dimensions (inches)**

1RU, 8 Port: 19 x 0.535 x 1.75 1RU, 16 Port: 19 x 0.535 x 1.75 2RU, 16 Port: 19 x 0.535 x 3.5 2RU, 32 Port: 19 x 0.535 x 3.5