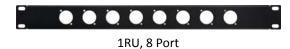

## **Standard Specifications**

| Sizes:               | 1RU, 2RU, 3RU                                          |
|----------------------|--------------------------------------------------------|
| Standard Rack Width: | 19 inch                                                |
| Ports:               | 8, 16, 32                                              |
| Cutouts              | D-Series Connectors                                    |
| Panel Material:      | Black, Power-Coated Steel,<br>16 Gauge, 0.60 Thickness |
| Warranty:            | 1 Year                                                 |

## **Dimensions (inches)**

1RU, 8 Port: 19 x 0.535 x 1.75 1RU, 16 Port: 19 x 0.535 x 1.75 2RU, 16 Port: 19 x 0.535 x 3.5 2RU, 32 Port: 19 x 0.535 x 3.5